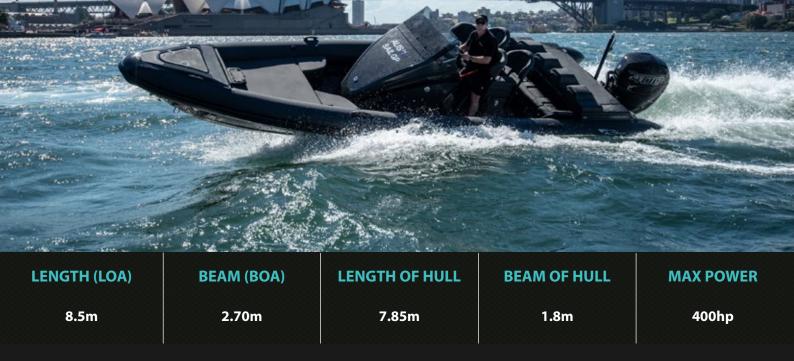

## **OVERVIEW**

2019 Ribco R28s – SailGP Special Edition Solid fiberglass two stepped hull designed for optimal performance Fitted with one 400HP Mercury Racing Outboard