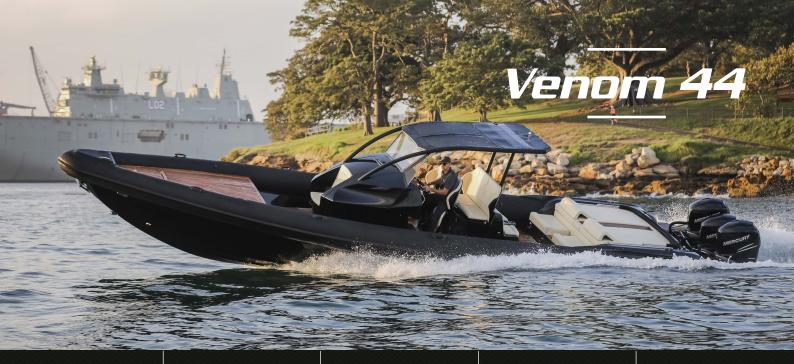

## **OVERVIEW**

2018 Ribco Venom 44 - Black Hull

Solid fiberglass composite hull designed for optimal performance by Lorne Campbell

Fitted with 3 x 350hp Mercury Verado outboards (approx 100 hours)